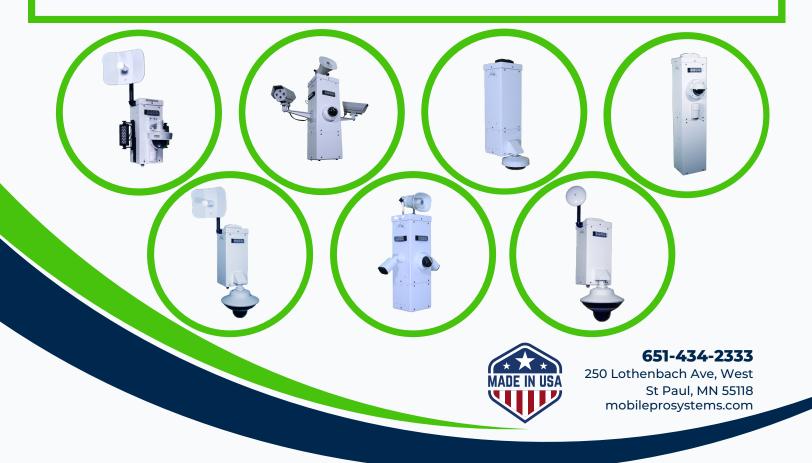

#### A RUGGED PORTABLE OR PERMANENT SURVEILLANCE SOLUTION

The Sentry 6000 is a high performance mobile surveillance platform with the industry's most exceptional engineering. Flexible mounting solutions and configurations make this the most customizable security solution available.

#### **MODULAR DESIGN**

• Adaptable platform with unlimited configurations for cameras, lighting, audio, and sensors.

#### ENCLOSURE

• 10"x 11"x 21" - 55"(LxWxH) Pole mounted configuration (length varies by optional backup battery option)

- Durable Aluminum structure
- Flexible Modular Configuration options
- Thermal Controlled Enclosure
- Universal Mounting Brackets