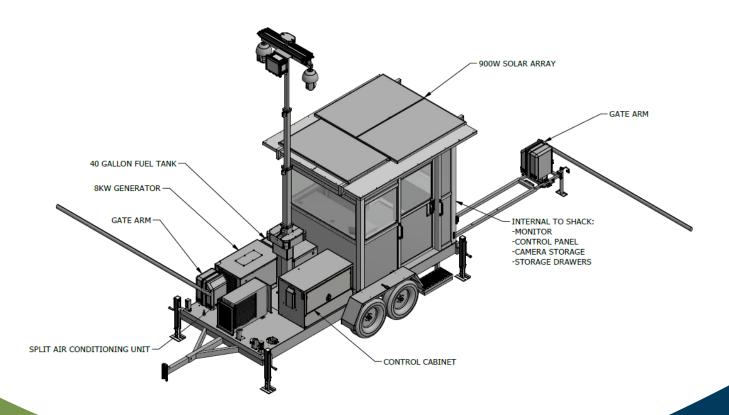

#### **MAST WITH CABLING**

- 20 ft. telescoping, 4 sections
- Electric winch for raising and lowering of mast
- Mast stabilization system
- Cable management system
- Mid-mast junction box for additional accessories
- Top mast LED strobe light assembly; viewable 360°
- Top mast LED flood lights; 2 42" light bars with 33,000 lumens

#### **GUARD SHACK**

- Dimensions: Exterior 90" X 72" X 90" (L x W x H)
  Interior 82" X 64" X 88" (L x W x H)
- Extra heavy duty tempered safety glass windows (4 - sides)
- 2 sliding lockable doors with widows
- 2 non-slip removable steps
- Interior and exterior recessed (in soffits) lighting
- 2 built-in shelves or work areas at front and back
- HVAC system split air conditioning/heating system,
  Fujitsu Halcyon 9000 BTU, ductless unit
- Interior storage chest 32"(H) x 27"(W) x 18"(D), 5 drawers
- Camera storage 4 camera storage rack
- Master control panel
  - Mast, trailer and shack lighting control
  - Generator control
  - AC and system status digital display
  - USB charging (also on shack outlets)

#### **BARRIER GATES (SITE ENTRANCE & EXIT)**

- 2 12 ft. removable barrier arms with colored LED notification status
- Exit arm and controller extend up to 100" from back of trailer
- On-board arm storage
- 3 photo-eye vehicle drive-up detector sensors
- Wireless remote control for dual barrier arm gate control operation

#### **ELECTRICAL**

- Embedded 8000 watt diesel generator
  - 40 gallon fuel tank
- Shore Power
  - External 220 VAC power connection port
- Battery Power
  - 800 Ah AGM battery package @ 12VDC
  - Tri-State battery charging system
- Solar Power
  - 900 watt solar package

#### **RACK MOUNT ENCLOSURE**

- Interior environmentally controlled cabinet
- Capacity: 6U
- Size: 19" standard rack mount 17"D X 13.5" H
- LED lighting (auto on/off)
- 40 AMP 24VDC charging system
- 300 watt pure sine wave Inverter
- Electronic equipment rack alarming outputs:
  - Door open
- low fuel
- Generator running
- Generator failure

#### Hybrid Power Systems

- Self-sustaining, self-charging
- Embedded diesel generator runs only when needed
- Solar
- Shore power

#### Fast Setup & Simple Operation

- Pre-wired mast.
- Quick-release camera mounting
- Interior camera storage rack
- Tool-less deployment

#### Automated Gate Control Arms

- Color coded LED status lights
- Dual, independently controlled entrance and exit gate system
- On-board gate arm storage when transporting
- 2 vehicle sensors and 1 automatic exit sensor
- Interior gate control