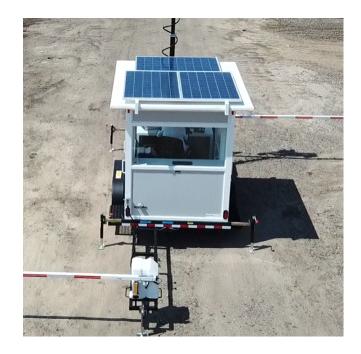

### Combines Guard Shack, Gate Control, Video Surveillance & Lighting

The CheckPoint's "purpose-built" platform combines a guard shack, gate control, video surveillance and lighting technologies. This mobile system offers a weatherproof, climate-controlled, spacious security shack along with the unique ability to control ingress and egress to a remote facility. Adding video surveillance and lighting capabilities makes this a multi-purpose platform for many different applications. Ideal for construction, utilities, oil and gas and any other temporary work or storage areas requiring additional security.

#### Sturdy and Reliable

- Built for a wide range of environmental conditions
- Offers an insulated enclosure with both heating and air conditioning.

#### Automated Gate Control Arms

- Color coded LED status lights
- Dual, independently controlled entrance and exit gate system
- On-board gate arm storage when transporting
- 2 vehicle sensors and 1 automatic exit sensor
- Interior gate control

#### **TRAILER**

- Deployed: 330" x 100" x 240" (L x W x H) (includes mast fully extended and tongue length of 53" and rear gate control arm extended at 100")
- Travel: 250" x 100" x 120"
- Gross weight: 6,300 lbs.
- 2 5/16 ball/adjustable pintle hitch
- Dual 3500 lb. torsion axles, electric brakes
- 7 pin wire towing harness for lighting and brakes

#### **MAST WITH CABLING**

- 20 ft. telescoping, 4 sections
- Electric winch for raising and lowering of mast
- Mast stabilization system
- Cable management system
- Mid-mast junction box for additional accessories
- Top mast LED strobe light assembly; viewable 360°
- Top mast LED flood lights; 2 42" light bars with 33,000 lumens

#### **GUARD SHACK**

- Dimensions: Exterior 90" X 72" X 90" (L x W x H)
  Interior 82" X 64" X 88" (L x W x H)
- Extra heavy duty tempered safety glass windows (4 - sides)
- 2 sliding lockable doors with widows
- 2 non-slip removable steps
- Interior and exterior recessed (in soffits) lighting
- 2 built-in shelves or work areas at front and back
- HVAC system split air conditioning/heating system,
  Fujitsu Halcyon 9000 BTU, ductless unit
- Interior storage chest 32"(H) x 27"(W) x 18"(D), 5 drawers
- Camera storage 4 camera storage rack
- Master control panel
  - Mast, trailer and shack lighting control
  - Generator control
  - AC and system status digital display
  - USB charging (also on shack outlets)

#### **BARRIER GATES (SITE ENTRANCE & EXIT)**

- 2 12 ft. removable barrier arms with colored LED notification status
- Exit arm and controller extend up to 100" from back of trailer
- On-board arm storage
- 3 photo-eye vehicle drive-up detector sensors
- Wireless remote control for dual barrier arm gate control operation