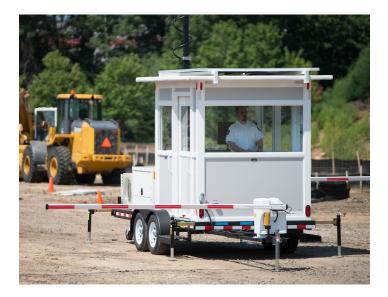

### Combines Guard Shack, Gate Control, Video Surveillance & Lighting

The CheckPoint's "purpose-built" platform combines a guard shack, gate control, video surveillance and lighting technologies. This mobile system offers a weatherproof, climate-controlled, spacious security shack along with the unique ability to control ingress and egress to a remote facility. Adding video surveillance and lighting capabilities makes this a multi-purpose platform for many different applications. Ideal for construction, utilities, oil and gas and any other temporary work or storage areas requiring additional security.

#### Comfortable Work Environment

- The spacious, well-lit shack includes built-in work areas with large multi-drawer storage, electrical outlets, monitor and master control
- Offers 360° vantage point of site
- Interior gate control

#### Automated Gate Control Arms

- Color coded LED status lights
- Dual, independently controlled entrance and exit gate system
- On-board gate arm storage when transporting
- 2 vehicle sensors and 1 automatic exit sensor
- Interior gate control