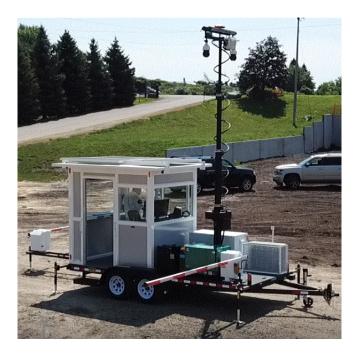

#### **MAST WITH CABLING**

- 20 ft. telescoping, 4 sections
- Electric winch for raising and lowering of mast
- Mast stabilization system
- Cable management system
- Mid-mast junction box for additional accessories
- Top mast LED strobe light assembly; viewable 360°
- Top mast LED flood lights; 2 42" light bars with 33,000 lumens

#### **GUARD SHACK**

- Dimensions: Exterior 90" X 72" X 90" (L x W x H)
  Interior 82" X 64" X 88" (L x W x H)
- Extra heavy duty tempered safety glass windows (4 - sides)
- 2 sliding lockable doors with widows
- 2 non-slip removable steps
- Interior and exterior recessed (in soffits) lighting
- 2 built-in shelves or work areas at front and back
- HVAC system split air conditioning/heating system,
  Fujitsu Halcyon 9000 BTU, ductless unit
- Interior storage chest 32"(H) x 27"(W) x 18"(D), 5 drawers
- Camera storage 4 camera storage rack
- Master control panel
  - Mast, trailer and shack lighting control
  - Generator control
  - AC and system status digital display
  - USB charging (also on shack outlets)

#### **ELECTRICAL**

- Embedded 8000 watt diesel generator
  - 40 gallon fuel tank
- Shore Power
  - External 220 VAC power connection port
- Battery Power
  - 800 Ah AGM battery package @ 12VDC
  - Tri-State battery charging system
- Solar Power
  - 900 watt solar package