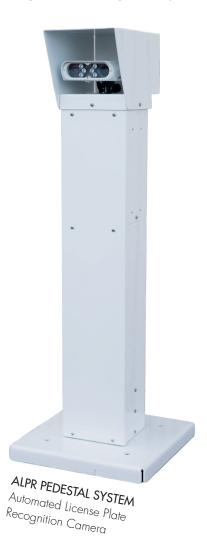

# **ALPR PEDESTAL SYSTEM**

## INTEGRATED PLATFORM FOR DEPLOYMENT OF ALPR CAMERA TECHNOLOGIES

Mobile Pro Systems eases LPR setup and improves the data and quality of captured plates with this well engineered, integrated system that places cameras at the perfect height and angle for optimal recognition.

#### **KEY FEATURES**

- Flexible Design
   Engineered for placement of LPR cameras where they are needed most
- Extreme Stability
   A sturdy housing for your LPR Technologies that is built to withstand the elements
- All-in-one Configuration
   Pre-configured with all the video, network and communications technologies already embedded for a mount power use scenario

## **DIMENSIONS**

- 12" deep x 10" wide x 57" tall
- Base is 20" x 20" x 2" tall